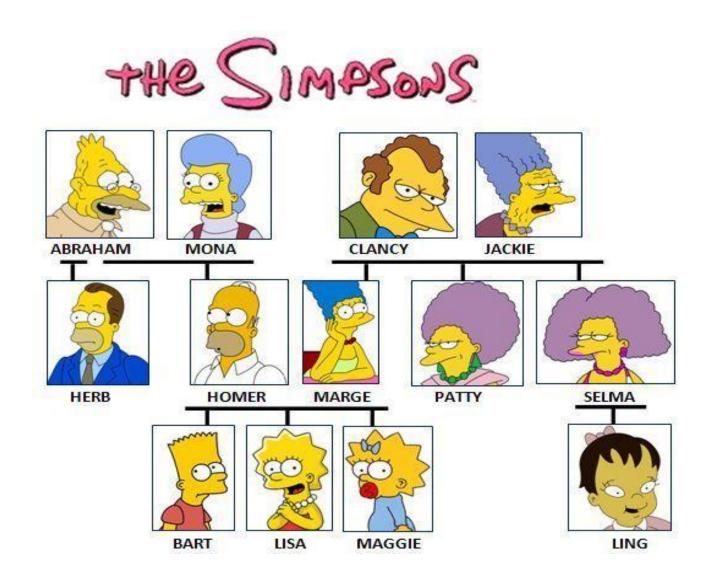

### The Simpsons family tree

### Family relationships

- Abraham is Mona's husband.
- Mona is Homer's mother.
- Bart, Lisa and Maggie are Homer's and Marge's children.
- Patty is Selma's sister.
- Clancy is Marge's father.
- Selma is Lisa's aunt.
- Homer is Ling's uncle.
- Maggie is Ling's cousin.
- Abraham is Marge's father-in-law.
- Jackie is Homer's mother-in-law.
- Herb is Marge's brother-in-law.
- Selma is Homer's sister-in-law.
- Mona is Bart's grandmother.
- Lisa is Abraham's granddaughter.
- Abraham is Maggie's grandfather.
- Bart, Lisa and Maggie are Mona's and Abraham's grandchildren.
- Clancy and Jackie are Patty's parents.
- Patty and Selma are Clancy's children.